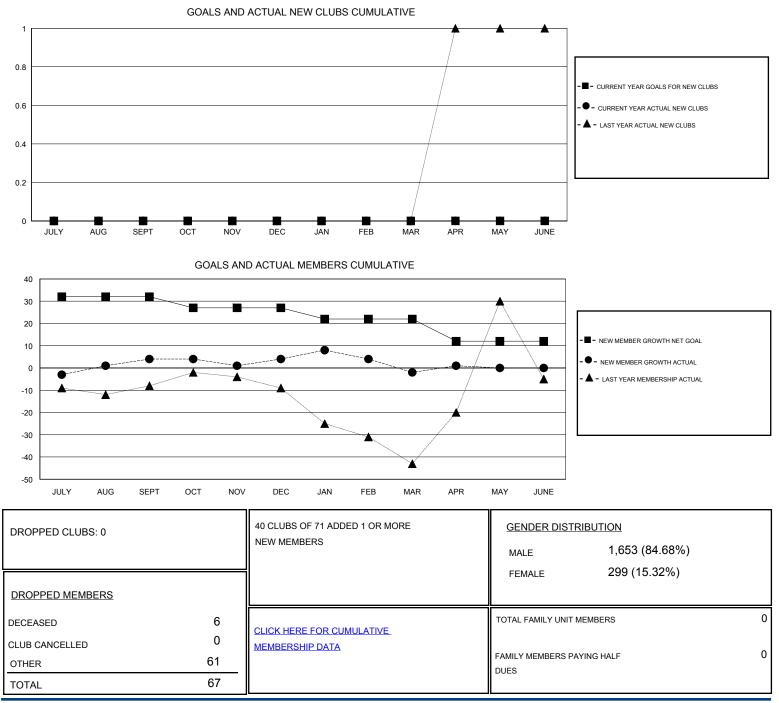

## LOCATION NETHERLANDS GMT CA Clubs Members RESULTS FOR 2016-2017 **RESULTS FOR 2016-2017** NEW CLUB GOAL NEW CLUBS DROPPED CLUBS NEW MEMBER GROWTH NEW MEMBER DROPPED QUARTER QUARTER NET GOAL (not reinstated GROWTH ACTUAL (not MEMBERS ACTUAL or transfers) reinstated or transfers) (including transfers) 0 0 0 32 17 13 JULY/AUG/SEPT JULY/AUG/SEPT 0 0 0 12 OCT/NOV/DEC OCT/NOV/DEC -5 12 0 0 0 27 -5 21 JAN/FEB/MAR JAN/FEB/MAR 0 0 0 APR/MAY/JUNE APR/MAY/JUNE -10 18 15